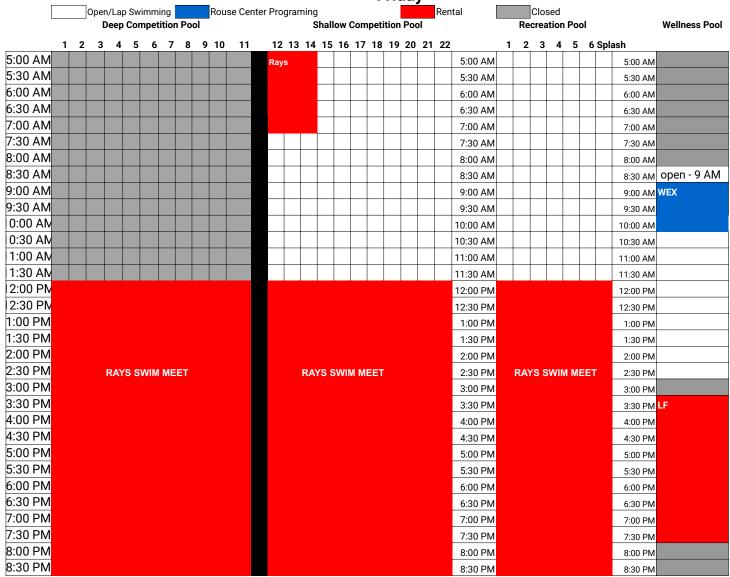

up lanes throughout the day
Birthday parties, Camps and Morning swim lesson lanes are still open for member use

## April 24th Wednesday



Schedule is Subject to Change

Water Features in Recreation Pool will be off during Group Swim Lessons, Water Fitness Classes and Swim Team Practice
Private and Semi-Private Lessons may take up lanes throughout the day
Birthday parties, Camps and Morning swim lesson lanes are still open for member use

### April 25th Thursday



Schedule is Subject to Change

Water Features in Recreation Pool will be off during Group Swim Lessons, Water Fitness Classes and Swim Team Practice
Private and Semi-Private Lessons may take up lanes throughout the day
Birthday parties, Camps and Morning swim lesson lanes are still open for member use

#### April 26th Friday



Schedule is Subject to Change

## April 27th Saturday



# April 28th Sunday



Schedule is Subject to Change

Water Features in Recreation Pool will be off during Group Swim Lessons, Water Fitness Classes and Swim Team Practice

Private and Semi-Private Lessons may take up lanes throughout the day

Birthday parties, Camps and Morning swim lesson lanes are still open for member use. Family swim is open play