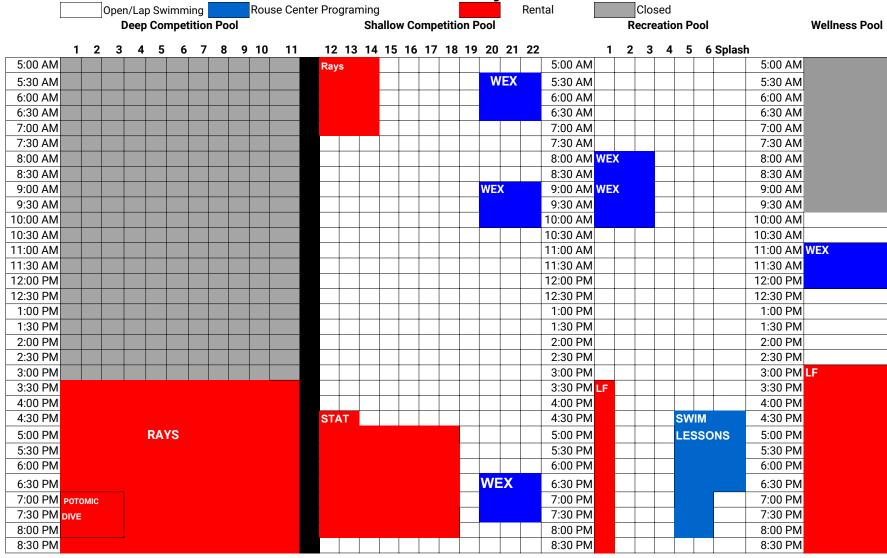

## April 23rd Tuesday

Schedule is Subject to Change

Water Features in Recreation Pool will be off during Group Swim Lessons, Water Fitness Classes and Swim Team Practice
Private and Semi-Private Lessons may take up lanes throughout the day
Birthday parties, Camps and Morning swim lesson lanes are still open for member use