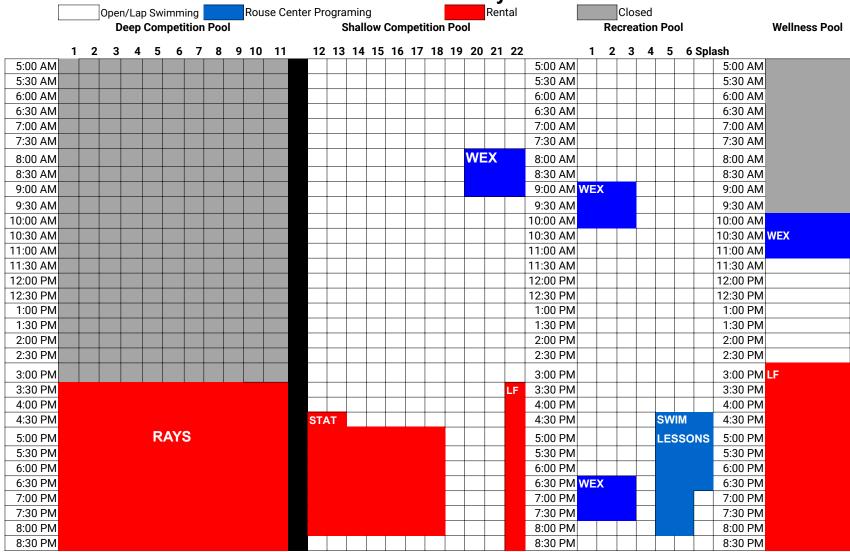

#### April 22nd Monday

|          |   |   | Open/Lap Swimming  Deep Competition Po |   |   |     |   |     |   | Rouse Center Programing Rental Closed  Shallow Competition Pool Recreation Pool |    |   |    |    |   |    |    |    |    |    |    | Wellness Pool |      |          |    |    |     |     |    |       |        |            |  |
|----------|---|---|----------------------------------------|---|---|-----|---|-----|---|---------------------------------------------------------------------------------|----|---|----|----|---|----|----|----|----|----|----|---------------|------|----------|----|----|-----|-----|----|-------|--------|------------|--|
|          | 1 | 2 | 3                                      | 4 | 5 | 6   | 7 | 7 8 | 9 | 10                                                                              | 11 | 1 | 2  | 13 | 4 | 15 | 16 | 17 | 18 | 19 | 20 | ) 21          | 1 2: | 2        | 1  | 2  | 2 3 | 3 4 | 5  | 6     | Splash |            |  |
| 5:00 AM  | 1 |   |                                        |   |   |     |   |     |   |                                                                                 |    |   |    |    |   |    |    |    |    |    |    |               |      | 5:00 AM  |    |    |     |     |    |       |        | 5:00 AM    |  |
| 5:30 AM  | 1 |   |                                        |   |   |     |   |     |   |                                                                                 |    |   |    |    |   |    |    |    |    |    | W  | ΕX            |      | 5:30 AM  |    |    |     |     |    |       |        | 5:30 AM    |  |
| 6:00 AM  | 1 |   |                                        |   |   |     |   |     |   |                                                                                 |    |   |    |    |   |    |    |    |    |    |    |               |      | 6:00 AM  |    |    |     |     |    |       |        | 6:00 AM    |  |
| 6:30 AM  | 1 |   |                                        |   |   |     |   |     |   |                                                                                 |    |   |    |    |   |    |    |    |    |    |    |               |      | 6:30 AM  |    |    |     |     |    |       |        | 6:30 AM    |  |
| 7:00 AM  | 1 |   |                                        |   |   |     |   |     |   |                                                                                 |    |   |    |    |   |    |    |    |    |    |    |               |      | 7:00 AM  |    |    |     |     |    |       |        | 7:00 AM    |  |
| 7:30 AM  | 1 |   |                                        |   |   |     |   |     |   |                                                                                 |    |   |    |    |   |    |    |    |    |    |    |               |      | 7:30 AM  |    |    |     |     |    |       |        | 7:30 AM    |  |
| 8:00 AM  | 1 |   |                                        |   |   |     |   |     |   |                                                                                 |    |   |    |    |   |    |    |    |    |    |    |               |      | 8:00 AM  | WE | ΞX |     |     |    |       |        | 8:00 AM    |  |
| 8:30 AM  | 1 |   |                                        |   |   |     |   |     |   |                                                                                 |    |   |    |    |   |    |    |    |    |    |    |               |      | 8:30 AM  |    |    |     |     |    |       |        | 8:30 AM    |  |
| 9:00 AM  | 1 |   |                                        |   |   |     |   |     |   |                                                                                 |    |   |    |    |   |    |    |    |    |    |    |               |      | 9:00 AM  |    |    |     |     |    |       |        | 9:00 AM    |  |
| 9:30 AM  | 1 |   |                                        |   |   |     |   |     |   |                                                                                 |    |   |    |    |   |    |    |    |    |    |    |               |      | 9:30 AM  |    |    |     |     |    |       |        | 9:30 AM    |  |
| 10:00 A  |   |   |                                        |   |   |     |   |     |   |                                                                                 |    |   |    |    |   |    |    |    |    |    | W  | EX            |      | 10:00 AM | WE | ΞX |     |     |    |       |        | 10:00 AM   |  |
| 10:30 A  |   |   |                                        |   |   |     |   |     |   |                                                                                 |    |   |    |    |   |    |    |    |    |    |    |               |      | 10:30 AM | 1  |    |     |     |    |       |        | 10:30 AM   |  |
| 11:00 A  |   |   |                                        |   |   |     |   |     |   |                                                                                 |    |   |    |    |   |    |    |    |    |    |    |               |      | 11:00 AM | 1  |    |     |     |    |       |        | 11:00 AM   |  |
| 11:30 A  |   |   |                                        |   |   |     |   |     |   |                                                                                 |    |   |    |    |   |    |    |    |    |    |    |               |      | 11:30 AM | 1  |    |     |     |    |       |        | 11:30 AM   |  |
| 12:00 PI | 1 |   |                                        |   |   |     |   |     |   |                                                                                 |    |   |    |    |   |    |    |    |    |    |    |               |      | 12:00 PM |    |    |     |     |    |       |        | 12:00 PM   |  |
| 12:30 PI | 1 |   |                                        |   |   |     |   |     |   |                                                                                 |    |   |    |    |   |    |    |    |    |    |    |               |      | 12:30 PM | 1  |    |     |     |    |       |        | 12:30 PM   |  |
| 1:00 PM  | 1 |   |                                        |   |   |     |   |     |   |                                                                                 |    |   |    |    |   |    |    |    |    |    |    |               |      | 1:00 PM  |    |    |     |     |    |       |        | 1:00 PM    |  |
| 1:30 PM  | 1 |   |                                        |   |   |     |   |     |   |                                                                                 |    |   |    |    |   |    |    |    |    |    |    |               |      | 1:30 PM  |    |    |     |     |    |       |        | 1:30 PM    |  |
| 2:00 PM  | 1 |   |                                        |   |   |     |   |     |   |                                                                                 |    |   |    |    |   |    |    |    |    |    |    |               |      | 2:00 PM  |    |    |     |     |    |       |        | 2:00 PM    |  |
| 2:30 PM  | 1 |   |                                        |   |   |     |   |     |   |                                                                                 |    |   |    |    |   |    |    |    |    |    |    |               |      | 2:30 PM  |    |    |     |     |    |       |        | 2:30 PM    |  |
| 3:00 PM  | 1 |   |                                        |   |   |     |   |     |   |                                                                                 |    |   |    |    |   |    |    |    |    |    |    |               |      | 3:00 PM  |    |    |     |     |    |       |        | 3:00 PM LF |  |
| 3:30 PM  | 1 |   |                                        |   |   |     |   |     |   |                                                                                 |    |   |    |    |   |    |    |    |    |    |    |               |      | 3:30 PM  | LF |    |     |     |    |       |        | 3:30 PM    |  |
| 4:00 PM  | 1 |   |                                        |   |   |     |   |     |   |                                                                                 |    |   |    |    |   |    |    |    |    |    |    |               |      | 4:00 PM  | -  |    |     |     |    |       |        | 4:00 PM    |  |
| 4:30 PM  | 1 |   |                                        |   |   |     |   |     |   |                                                                                 |    | s | TA | т  |   |    |    |    |    |    |    |               |      | 4:30 PM  |    | Г  |     |     | sw | /IM L | ESSONS | 4:30 PM    |  |
| 5:00 PM  | 1 |   |                                        |   | R | RAY | S |     |   |                                                                                 |    |   |    |    |   | '  |    |    |    |    |    |               |      | 5:00 PM  |    |    |     |     |    |       |        | 5:00 PM    |  |
| 5:30 PM  | 1 |   |                                        |   |   |     |   |     |   |                                                                                 |    |   |    |    |   |    |    |    |    |    |    |               |      | 5:30 PM  |    |    |     |     |    |       |        | 5:30 PM    |  |
| 6:00 PM  |   |   |                                        |   |   |     |   |     |   |                                                                                 |    |   |    |    |   |    |    |    |    |    |    |               |      | 6:00 PM  |    |    |     | T   |    |       |        | 6:00 PM    |  |
| 6:30 PM  | 1 |   |                                        |   |   |     |   |     |   |                                                                                 |    |   |    |    |   |    |    |    |    |    | W  | ΕX            |      | 6:30 PM  |    |    |     | T   |    |       |        | 6:30 PM    |  |
| 7:00 PM  | 1 |   |                                        |   |   |     |   |     |   |                                                                                 |    |   |    |    |   |    |    |    |    |    |    |               |      | 7:00 PM  |    |    |     |     |    |       |        | 7:00 PM    |  |
| 7:30 PM  | 1 |   |                                        |   |   |     |   |     |   |                                                                                 |    |   |    |    |   |    |    |    |    |    |    |               |      | 7:30 PM  |    |    |     | T   |    |       |        | 7:30 PM    |  |
| 8:00 PM  | _ |   |                                        |   |   |     |   |     |   |                                                                                 |    |   |    |    |   |    |    |    |    |    |    |               |      | 8:00 PM  |    | Г  |     | T   |    |       |        | 8:00 PM    |  |
| 8:30 PM  |   |   |                                        |   |   |     |   |     |   |                                                                                 |    |   |    |    |   |    |    |    |    |    |    |               |      | 8:30 PM  |    |    |     |     |    |       |        | 8:30 PM    |  |

Schedule is Subject to Change