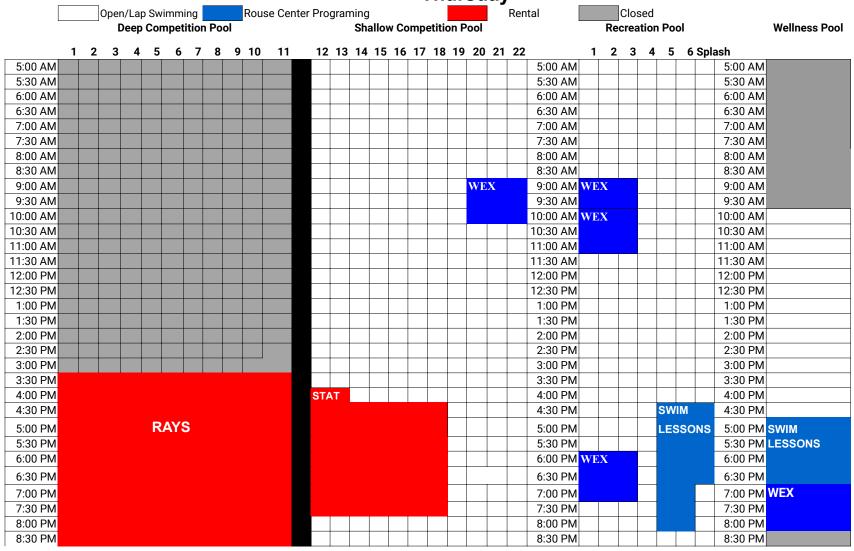

### April 25th Thursday

Schedule is Subject to Change

Water Features in Recreation Pool will be off during Group Swim Lessons, Water Fitness Classes and Swim Team Practice
Private and Semi-Private Lessons may take up lanes throughout the day
Birthday parties, Camps and Morning swim lesson lanes are still open for member use