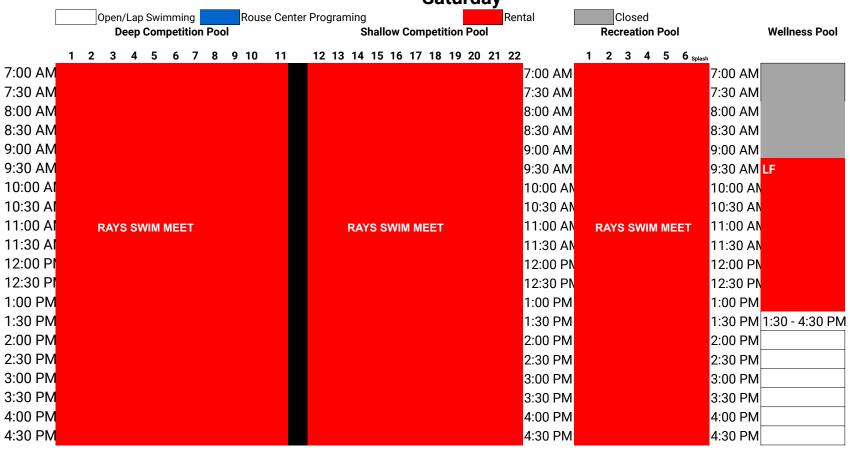

Morning swim lesson lanes are still open for member use

## April 24th Wednesday



Schedule is Subject to Change

Water Features in Recreation Pool will be off during Group Swim Lessons, Water Fitness Classes and Swim Team Practice
Private and Semi-Private Lessons may take up lanes throughout the day
Birthday parties, Camps and Morning swim lesson lanes are still open for member use

### April 25th Thursday



Schedule is Subject to Change

Water Features in Recreation Pool will be off during Group Swim Lessons, Water Fitness Classes and Swim Team Practice
Private and Semi-Private Lessons may take up lanes throughout the day
Birthday parties, Camps and Morning swim lesson lanes are still open for member use

#### April 26th Friday



Schedule is Subject to Change

## April 27th Saturday



# April 28th Sunday



Schedule is Subject to Change

Water Features in Recreation Pool will be off during Group Swim Lessons, Water Fitness Classes and Swim Team Practice

Private and Semi-Private Lessons may take up lanes throughout the day

Birthday parties, Camps and Morning swim lesson lanes are still open for member use. Family swim is open play