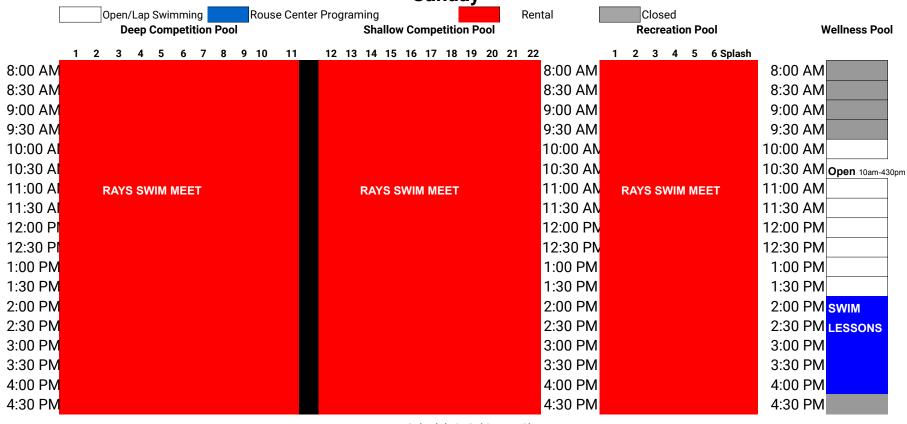

# April 28th Sunday

Schedule is Subject to Change

Water Features in Recreation Pool will be off during Group Swim Lessons, Water Fitness Classes and Swim Team Practice

Private and Semi-Private Lessons may take up lanes throughout the day

Birthday parties, Camps and Morning swim lesson lanes are still open for member use. Family swim is open play