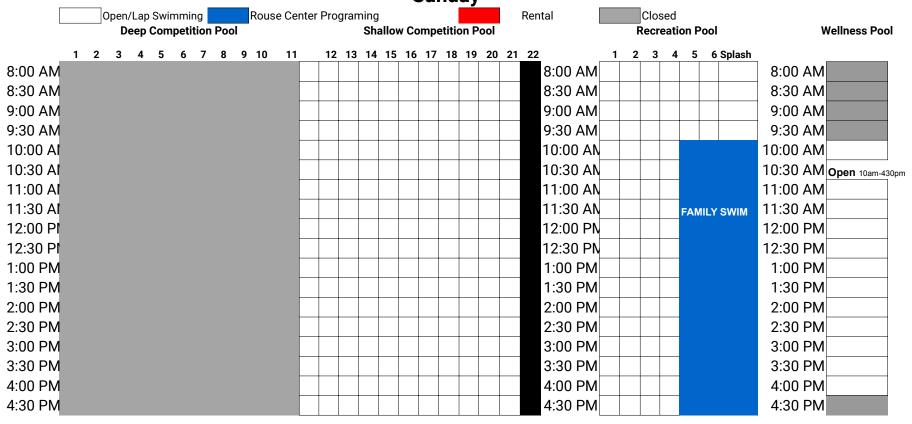

|   |                                        |    |    |    |   |      |     |     |    |    |     |      |                     | 8:00 PM  |    |   |   |   |               |     |          | 8:00 PM    |
| 8:30 PM  | 1 |                                                       |   |   |     |     |    |   |   |     |   |                                        |    |    |    |   |      | Ī   |     |    |    |     |      |                     | 8:30 PM  |    |   |   |   |               |     |          | 8:30 PM    |

Schedule is Subject to Change

## April 30th Tuesday



Schedule is Subject to Change

#### May 1st Wednesday



Schedule is Subject to Change

### May 2nd Thursday



Schedule is Subject to Change

#### May 3rd Friday



Schedule is Subject to Change

# May 4th Saturday







Schedule is Subject to Change

Water Features in Recreation Pool will be off during Group Swim Lessons, Water Fitness Classes and Swim Team Practice

Private and Semi-Private Lessons may take up lanes throughout the day

Birthday parties, Camps and Morning swim lesson lanes are still open for member use. Family swim is open play