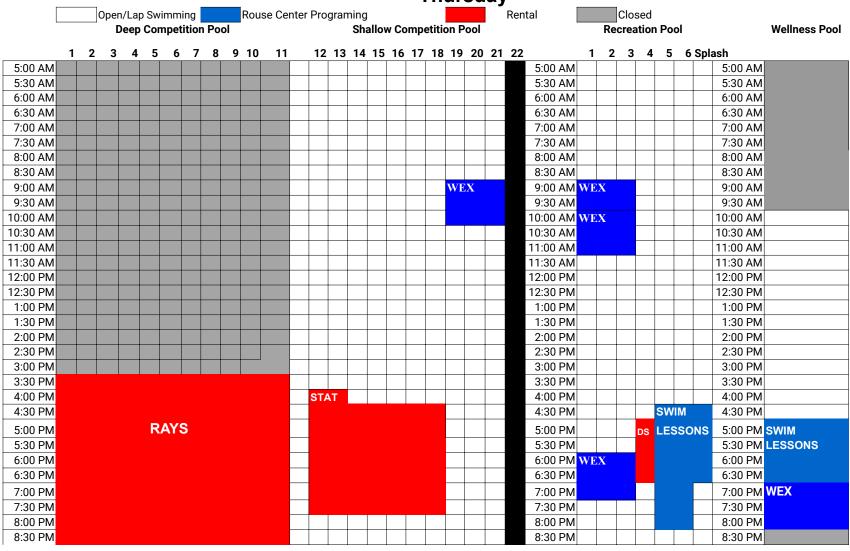

|
| 8:00 PM  | 1 |                                                       |   |   |     |     |    |   |   |     |   |                                        |    |    |    |   |      |     |     |    |    |     |      |                     | 8:00 PM  |    |   |   |   |               |     |          | 8:00 PM    |
| 8:30 PM  | 1 |                                                       |   |   |     |     |    |   |   |     |   |                                        |    |    |    |   |      | Ī   |     |    |    |     |      |                     | 8:30 PM  |    |   |   |   |               |     |          | 8:30 PM    |

Schedule is Subject to Change

## April 30th Tuesday



Schedule is Subject to Change

#### May 1st Wednesday



Schedule is Subject to Change

### May 2nd Thursday



Schedule is Subject to Change

#### May 3rd Friday



Schedule is Subject to Change

# May 4th Saturday







Schedule is Subject to Change

Water Features in Recreation Pool will be off during Group Swim Lessons, Water Fitness Classes and Swim Team Practice

Private and Semi-Private Lessons may take up lanes throughout the day

Birthday parties, Camps and Morning swim lesson lanes are still open for member use. Family swim is open play