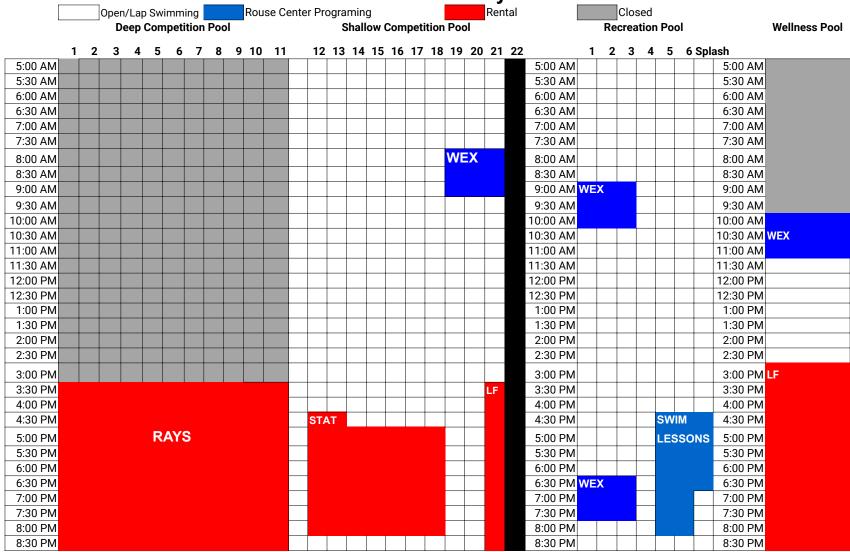

#### April 29th Monday

|          |   | Open/Lap Swimming Rouse Center  Deep Competition Pool |   |   |     |     |    |   |   |     |   | er Programing Shallow Competition Pool |    |    |    |   |      |     |     |    |    | Rer | ntal | Closed<br>tion Pool |          |    |   |   |   | Wellness Pool |     |          |            |
|----------|---|-------------------------------------------------------|---|---|-----|-----|----|---|---|-----|---|----------------------------------------|----|----|----|---|------|-----|-----|----|----|-----|------|---------------------|----------|----|---|---|---|---------------|-----|----------|------------|
|          | 1 | 2                                                     | 3 | _ | 1 5 | 5   | 6  | 7 | 8 | 9 1 | 0 | 11                                     | 12 | 13 | 14 | 1 | 5 16 | 5 1 | 7 1 | 18 | 19 | 20  | 21   | 22                  |          | 1  | 2 | 3 | 2 | 4             | 5 6 | 6 Splash |            |
| 5:00 AM  | 1 |                                                       |   |   |     |     |    |   |   |     |   |                                        |    |    |    |   |      |     |     |    |    |     |      |                     | 5:00 AM  |    |   |   |   |               |     |          | 5:00 AM    |
| 5:30 AM  | 1 |                                                       |   |   |     |     |    |   |   |     |   |                                        |    |    |    |   |      |     |     |    | WE | X   |      |                     | 5:30 AM  |    |   |   |   |               |     |          | 5:30 AM    |
| 6:00 AM  | 1 |                                                       |   |   |     |     |    |   |   |     |   |                                        |    |    |    |   |      |     |     |    |    |     |      |                     | 6:00 AM  |    |   |   |   |               |     |          | 6:00 AM    |
| 6:30 AM  | 1 |                                                       |   |   |     |     |    |   |   |     |   |                                        |    |    |    |   |      |     |     |    |    |     |      |                     | 6:30 AM  |    |   |   |   |               |     |          | 6:30 AM    |
| 7:00 AM  | 1 |                                                       |   |   |     |     |    |   |   |     |   |                                        |    |    |    |   |      |     |     |    |    |     |      |                     | 7:00 AM  |    |   |   |   |               |     |          | 7:00 AM    |
| 7:30 AM  | 1 |                                                       |   |   |     |     |    |   |   |     |   |                                        |    |    |    |   |      |     |     |    |    |     |      |                     | 7:30 AM  |    |   |   |   |               |     |          | 7:30 AM    |
| 8:00 AM  | 1 |                                                       |   |   |     |     |    |   |   |     |   |                                        |    |    |    |   |      |     |     |    |    |     |      |                     | 8:00 AM  | WE | Χ |   |   |               |     |          | 8:00 AM    |
| 8:30 AM  | 1 |                                                       |   |   |     |     |    |   |   |     |   |                                        |    |    |    |   |      |     |     |    |    |     |      |                     | 8:30 AM  |    |   |   |   |               |     |          | 8:30 AM    |
| 9:00 AM  | 1 |                                                       |   |   |     |     |    |   |   |     |   |                                        |    |    |    |   |      | T   |     |    |    |     |      |                     | 9:00 AM  |    |   |   |   |               |     |          | 9:00 AM    |
| 9:30 AM  | 1 |                                                       |   |   |     |     |    |   |   |     |   |                                        |    |    |    |   |      | T   |     |    |    |     |      |                     | 9:30 AM  |    |   |   |   |               |     |          | 9:30 AM    |
| 10:00 A  |   |                                                       |   |   |     |     |    |   |   |     |   |                                        |    |    |    |   |      |     |     |    | WE | X   |      |                     | 10:00 AM | WE | Χ |   |   |               |     |          | 10:00 AM   |
| 10:30 A  | 1 |                                                       |   |   |     |     |    |   |   |     |   |                                        |    |    |    |   |      |     |     |    |    |     |      |                     | 10:30 AM |    |   |   |   |               |     |          | 10:30 AM   |
| 11:00 A  |   |                                                       |   |   |     |     |    |   |   |     |   |                                        |    |    |    |   |      | T   |     |    |    |     |      |                     | 11:00 AM |    |   |   |   |               |     |          | 11:00 AM   |
| 11:30 A  | 1 |                                                       |   |   |     |     |    |   |   |     |   |                                        |    |    |    |   |      |     |     |    |    |     |      |                     | 11:30 AM |    |   |   |   |               |     |          | 11:30 AM   |
| 12:00 PI | 1 |                                                       |   |   |     |     |    |   |   |     |   |                                        |    |    |    |   |      |     |     |    |    |     |      |                     | 12:00 PM |    |   |   |   |               |     |          | 12:00 PM   |
| 12:30 PI | r |                                                       |   |   |     |     |    |   |   |     |   |                                        |    |    |    |   |      |     |     |    |    |     |      |                     | 12:30 PM |    |   |   |   |               |     |          | 12:30 PM   |
| 1:00 PM  | 1 |                                                       |   |   |     |     |    |   |   |     |   |                                        |    |    |    |   |      |     |     |    |    |     |      |                     | 1:00 PM  |    |   |   |   |               |     |          | 1:00 PM    |
| 1:30 PM  | 1 |                                                       |   |   |     |     |    |   |   |     |   |                                        |    |    |    |   |      |     |     |    |    |     |      |                     | 1:30 PM  |    |   |   |   |               |     |          | 1:30 PM    |
| 2:00 PM  | 1 |                                                       |   |   |     |     |    |   |   |     |   |                                        |    |    |    |   |      |     |     |    |    |     |      |                     | 2:00 PM  |    |   |   |   |               |     |          | 2:00 PM    |
| 2:30 PM  | 1 |                                                       |   |   |     |     |    |   |   |     |   |                                        |    |    |    |   |      |     |     |    |    |     |      |                     | 2:30 PM  |    |   |   |   |               |     |          | 2:30 PM    |
| 3:00 PM  | 1 |                                                       |   |   |     |     |    |   |   |     |   |                                        |    |    |    |   |      |     |     |    |    |     |      |                     | 3:00 PM  |    |   |   |   |               |     |          | 3:00 PM LF |
| 3:30 PM  | 1 |                                                       |   |   |     |     |    |   |   |     |   |                                        |    |    |    |   |      |     |     |    |    |     |      |                     | 3:30 PM  | LF |   |   |   |               |     |          | 3:30 PM    |
| 4:00 PM  | 1 |                                                       |   |   |     |     |    |   |   |     |   |                                        |    |    |    |   |      |     |     |    |    |     |      |                     | 4:00 PM  |    |   |   |   |               |     |          | 4:00 PM    |
| 4:30 PM  | 1 |                                                       |   |   |     |     |    |   |   |     |   |                                        | ST | ΑT |    |   |      |     |     |    |    |     |      |                     | 4:30 PM  |    |   |   |   | SI            | NIM | LESSONS  | 4:30 PM    |
| 5:00 PM  | 1 |                                                       |   |   | F   | RA' | YS |   |   |     |   |                                        |    |    |    |   | ,    |     |     |    |    |     |      |                     | 5:00 PM  |    |   |   |   |               |     |          | 5:00 PM    |
| 5:30 PM  | 1 |                                                       |   |   |     |     |    |   |   |     |   |                                        |    |    |    |   |      |     |     |    |    |     |      |                     | 5:30 PM  |    |   |   |   |               |     |          | 5:30 PM    |
| 6:00 PM  | 1 |                                                       |   |   |     |     |    |   |   |     |   |                                        |    |    |    |   |      |     |     |    |    |     |      |                     | 6:00 PM  |    |   |   |   |               |     |          | 6:00 PM    |
| 6:30 PM  | 1 |                                                       |   |   |     |     |    |   |   |     |   |                                        |    |    |    |   |      |     |     |    | WE | Χ   |      |                     | 6:30 PM  |    |   |   |   |               |     |          | 6:30 PM    |
| 7:00 PM  | 1 |                                                       |   |   |     |     |    |   |   |     |   |                                        |    |    |    |   |      |     | E   | ss |    |     |      |                     | 7:00 PM  |    |   |   |   |               |     |          | 7:00 PM    |
| 7:30 PM  | 1 |                                                       |   |   |     |     |    |   |   |     |   |                                        |    |    |    |   |      |     |     |    |    |     |      |                     | 7:30 PM  |    |   |   |   |               |     |          | 7:30 PM    |
| 8:00 PM  | 1 |                                                       |   |   |     |     |    |   |   |     |   |                                        |    |    |    |   |      |     |     |    |    |     |      |                     | 8:00 PM  |    |   |   |   |               |     |          | 8:00 PM    |
| 8:30 PM  | 1 |                                                       |   |   |     |     |    |   |   |     |   |                                        |    |    |    |   |      | Ī   |     |    |    |     |      |                     | 8:30 PM  |    |   |   |   |               |     |          | 8:30 PM    |

Schedule is Subject to Change