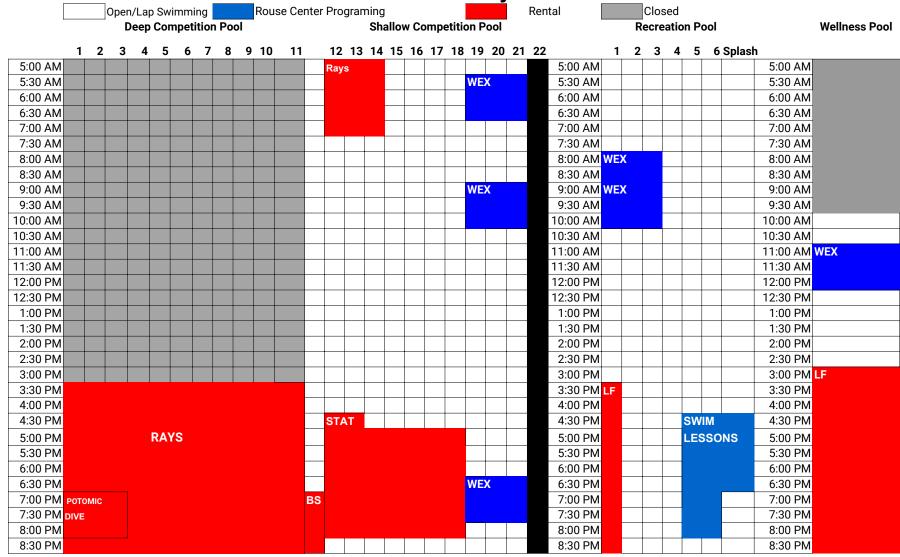

|   |   |   |               |     |          | 7:30 PM    |
| 8:00 PM  | 1 |                                                       |   |   |     |     |    |   |   |     |   |                                        |    |    |    |   |      |     |     |    |    |     |      |                     | 8:00 PM  |    |   |   |   |               |     |          | 8:00 PM    |
| 8:30 PM  | 1 |                                                       |   |   |     |     |    |   |   |     |   |                                        |    |    |    |   |      | Ī   |     |    |    |     |      |                     | 8:30 PM  |    |   |   |   |               |     |          | 8:30 PM    |

Schedule is Subject to Change

## April 30th Tuesday



Schedule is Subject to Change

#### May 1st Wednesday



Schedule is Subject to Change

### May 2nd Thursday



Schedule is Subject to Change

#### May 3rd Friday



Schedule is Subject to Change

# May 4th Saturday







Schedule is Subject to Change

Water Features in Recreation Pool will be off during Group Swim Lessons, Water Fitness Classes and Swim Team Practice

Private and Semi-Private Lessons may take up lanes throughout the day

Birthday parties, Camps and Morning swim lesson lanes are still open for member use. Family swim is open play