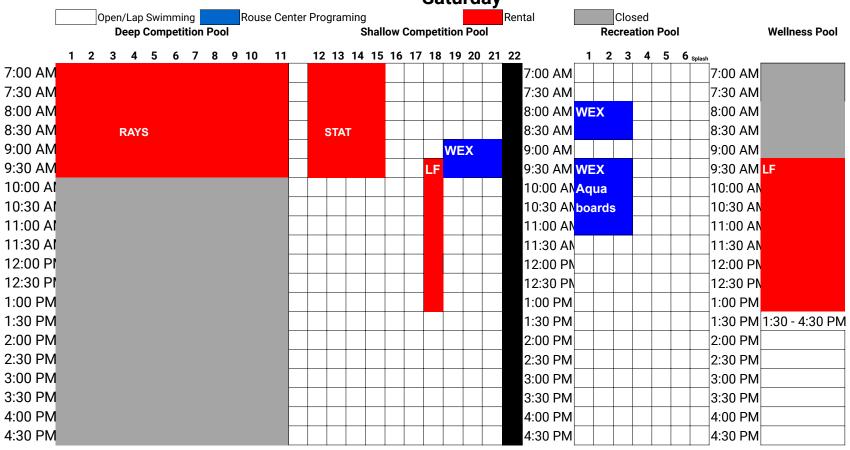

# May 4th Saturday

Schedule is Subject to Change

Water Features in Recreation Pool will be off during Group Swim Lessons, Water Fitness Classes and Swim Team Practice

Private and Semi-Private Lessons may take up lanes throughout the day

Birthday parties, Camps and Morning swim lesson lanes are still open for member use. Family swim is open play