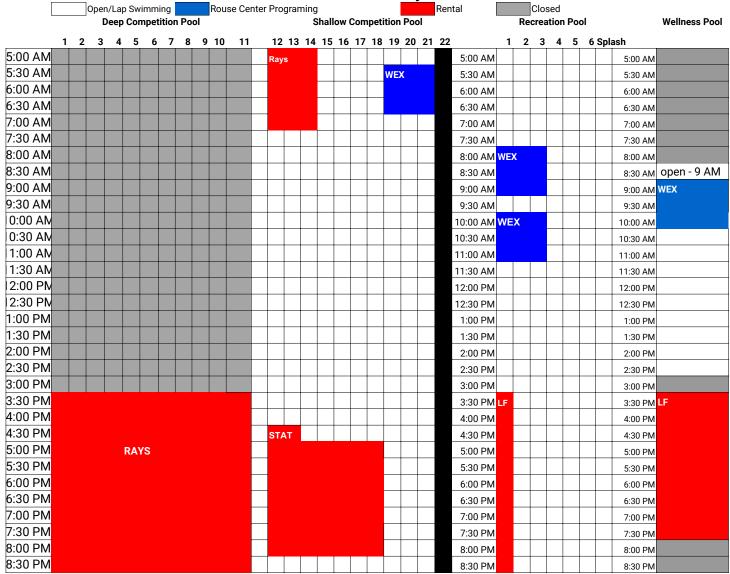

# May 4th Saturday

Schedule is Subject to Change

Water Features in Recreation Pool will be off during Group Swim Lessons, Water Fitness Classes and Swim Team Practice

Private and Semi-Private Lessons may take up lanes throughout the day

Birthday parties, Camps and Morning swim lesson lanes are still open for member use. Family swim is open play